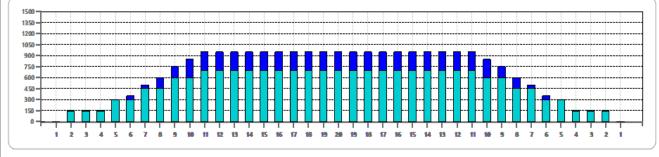

|   | START | STOP | LOADS | SPEED | BUFFER | CROSSED | START | END  | FEET | T.OIL |
|---|-------|------|-------|-------|--------|---------|-------|------|------|-------|
| 1 | 2L    | 2R   | 3     | 14    | 3      | 111     | 0.0   | 3.9  | 3.9  | 5550  |
| 2 | 5L    | 5R   | 3     | 18    | 3      | 93      | 3.9   | 11.5 | 7.6  | 4650  |
| 3 | 7L    | 7R   | 3     | 18    | 3      | 81      | 11.5  | 19.1 | 7.6  | 4050  |
| 4 | 9L    | 9R   | 3     | 18    | 3      | 69      | 19.1  | 26.7 | 7.6  | 3450  |
| 5 | 11L   | 11R  | 2     | 18    | 3      | 38      | 26.7  | 31.8 | 5.1  | 1900  |
| 6 | 2L    | 2R   | 0     | 22    | 3      | 0       | 31.8  | 38.0 | 6.2  | 0     |
|   |       |      |       |       |        |         |       |      |      |       |

|   | START | STOP | LOADS | SPEED | BUFFER | CROSSED | START | END  | FEET  | T.OIL |
|---|-------|------|-------|-------|--------|---------|-------|------|-------|-------|
| 1 | 2L    | 2R   | 0     | 30    | 3      | 0       | 38.0  | 20.0 | -18.0 | 0     |
| 2 | 10L   | 10R  | 2     | 18    | 3      | 42      | 20.0  | 14.9 | -5.1  | 2100  |
| 3 | 8L    | 8R   | 2     | 18    | 3      | 50      | 14.9  | 9.8  | -5.1  | 2500  |
| 4 | 6L    | 6R   | 1     | 14    | 3      | 29      | 9.8   | 7.9  | -1.9  | 1450  |
| 5 | 2L    | 2R   | 0     | 14    | 3      | 0       | 7.9   | 0.0  | -7.9  | 0     |
|   |       |      |       |       |        |         |       |      |       |       |

Cleaner Ratio Main Mix NA Cleaner Ratio Back End Mix NA Cleaner Ratio Back End Distance NA Buffer RPM: 4 = 720 | 3 = 500 | 2 = 200 | 1 = 50

Forward Reverse Combined

| Item             | 3L-7L:18L-18R        | 8L-12L:18L-18R      | 13L-17L:18L-18R     | 18L-18R:17R-13R      | 18L-18R:12R-8R      | 18L-18R:7R-3R        |
|------------------|----------------------|---------------------|---------------------|----------------------|---------------------|----------------------|
| Description      | Outside Track:Middle | Middle Track:Middle | Inside Track:Middle | MIddle: Inside Track | Middle:Middle Track | Middle:Outside Track |
| Track Zone Ratio | 3,28                 | 1,16                | 1                   | 1                    | 1,16                | 3,28                 |
| -                |                      |                     |                     |                      |                     | )                    |