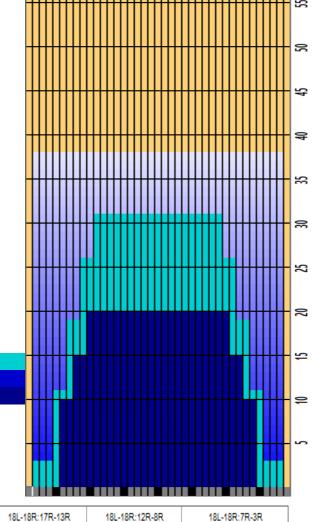

## Stickans 38 evo 7 Flex50

| Oil Pattern Distance | 38      | Reverse Brush Drop | 38      | Oil Per Board      | 50 ul    |
|----------------------|---------|--------------------|---------|--------------------|----------|
| Forward Oil Total    | 19.6 mL | Reverse Oil Total  | 6.05 mL | Volume Oil Total   | 25.65 mL |
| Tank Configuration   | Only A  | Tank A Conditioner | Prodigy | Tank B Conditioner | Prodigy  |

|   | START | STOP | LOADS | SPEED | BUFFER | CROSSED | START | END  | FEET | T.OIL |
|---|-------|------|-------|-------|--------|---------|-------|------|------|-------|
| 1 | 2L    | 2R   | 3     | 14    | 3      | 111     | 0.0   | 3.9  | 3.9  | 5550  |
| 2 | 5L    | 5R   | 3     | 18    | 3      | 93      | 3.9   | 11.5 | 7.6  | 4650  |
| 3 | 7L    | 7R   | 3     | 18    | 3      | 81      | 11.5  | 19.1 | 7.6  | 4050  |
| 4 | 9L    | 9R   | 3     | 18    | 3      | 69      | 19.1  | 26.7 | 7.6  | 3450  |
| 5 | 11L   | 11R  | 2     | 18    | 3      | 38      | 26.7  | 31.8 | 5.1  | 1900  |
| 6 | 2L    | 2R   | 0     | 22    | 3      | 0       | 31.8  | 38.0 | 6.2  | 0     |
|   |       |      |       |       |        |         |       |      |      |       |

|   | START | STOP | LOADS | SPEED | BUFFER | CROSSED | START | END  | FEET  | T.OIL |
|---|-------|------|-------|-------|--------|---------|-------|------|-------|-------|
| 1 | 2L    | 2R   | 0     | 30    | 3      | 0       | 38.0  | 20.0 | -18.0 | 0     |
| 2 | 10L   | 10R  | 2     | 18    | 3      | 42      | 20.0  | 14.9 | -5.1  | 2100  |
| 3 | 8L    | 8R   | 2     | 18    | 3      | 50      | 14.9  | 9.8  | -5.1  | 2500  |
| 4 | 6L    | 6R   | 1     | 14    | 3      | 29      | 9.8   | 7.9  | -1.9  | 1450  |
| 5 | 2L    | 2R   | 0     | 14    | 3      | 0       | 7.9   | 0.0  | -7.9  | 0     |
|   |       |      |       |       |        |         |       |      |       |       |

Cleaner Ratio Main Mix NA Cleaner Ratio Back End Mix NA Cleaner Ratio Back End Distance NA Buffer RPM: 4 = 720 | 3 = 500 | 2 = 200 | 1 = 50

Forward Reverse Combined

| Item             | 3L-7L:18L-18R        | 8L-12L:18L-18R      | 13L-17L:18L-18R     | 18L-18R:17R-13R      | 18L-18R:12R-8R      | 18L-18R:7R-3R        |
|------------------|----------------------|---------------------|---------------------|----------------------|---------------------|----------------------|
| Description      | Outside Track:Middle | Middle Track:Middle | Inside Track:Middle | MIddle: Inside Track | Middle:Middle Track | Middle:Outside Track |
| Track Zone Ratio | 3,28                 | 1,16                | 1                   | 1                    | 1,16                | 3,28                 |
| -                |                      |                     |                     |                      |                     | )                    |